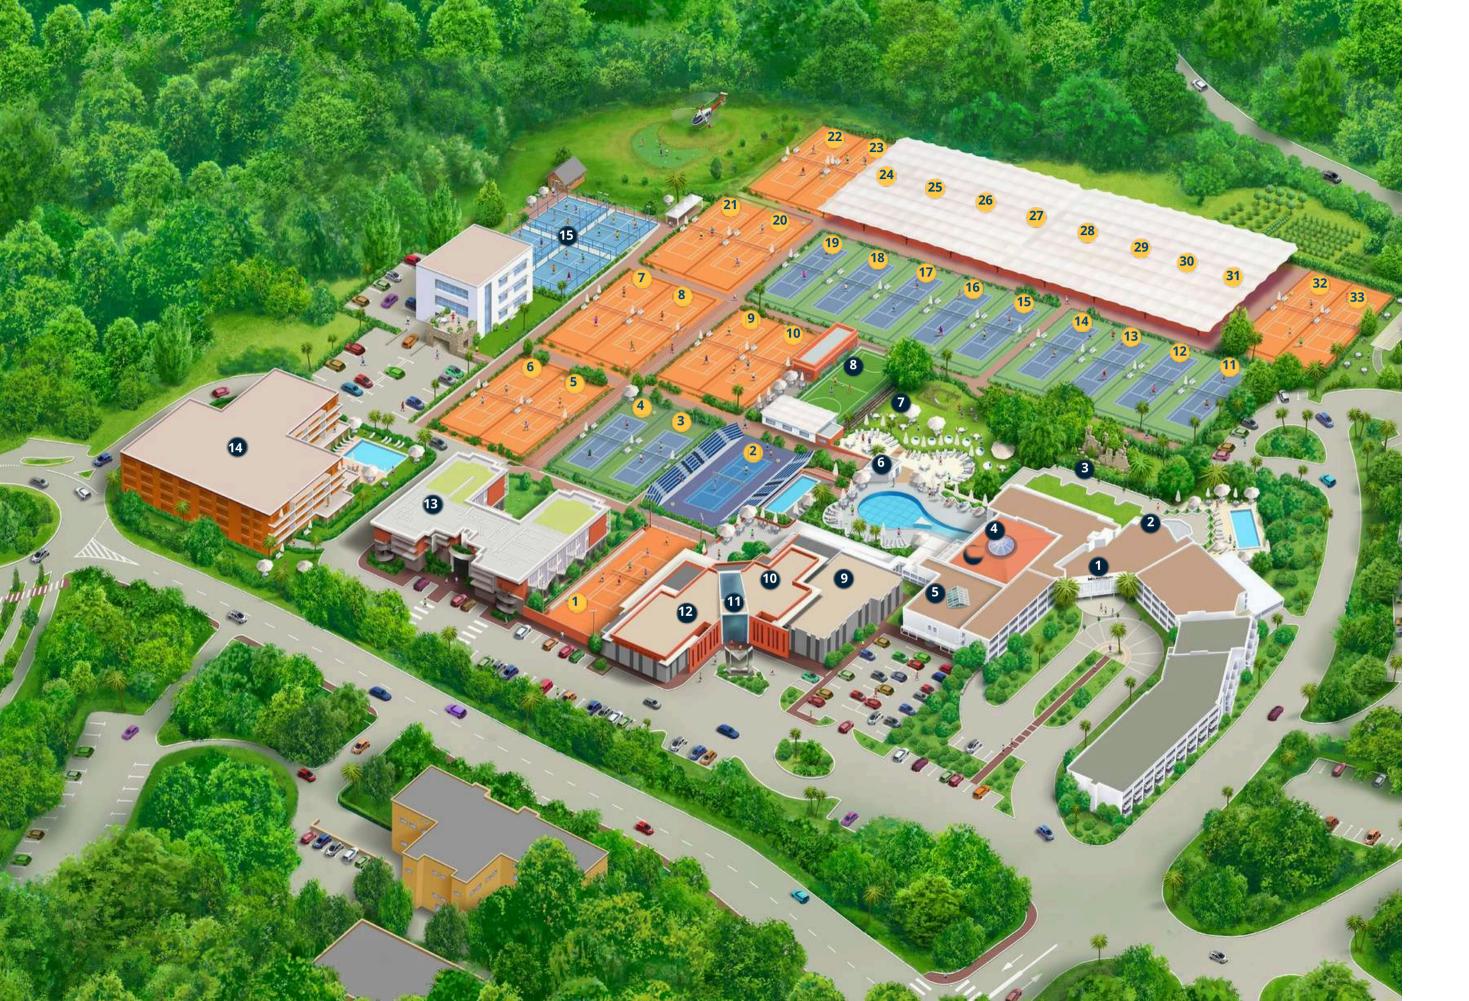

## **FACILITIES**

- 34 tennis courts, 4 padel courts, 2 fitness areas
- 2 heated outdoor pools from April to October
- 1 Spa of 700m<sup>2</sup> and 1 aesthetic center
- 1 medical-sports center with osteopaths and physiotherapists

## RESORT MAP FACILITIES **1** Reception 2 Restaurant Les Loges **3** Vestiges 4 Restaurant L'Emblème **5** Spa & Aesthetic Center 6 M Beach 7 Kids Club 8 Multisport Court 9 Medical Sports Center **10** Fitness **11** Mouratoglou Academy 12 Pro Shop 13 Campus 14 The Residence 15 Padel THE DIFFERENT COURTS **1** Central Court Pierre Andurand 2 UTS Court **34** Hard Courts 5–10 Clay Courts 11–19 Hard Courts 20 23 Clay Courts 24–27 Indoor/Clay Courts 28 31 Indoor/Hard Courts

32–33 Clay Courts