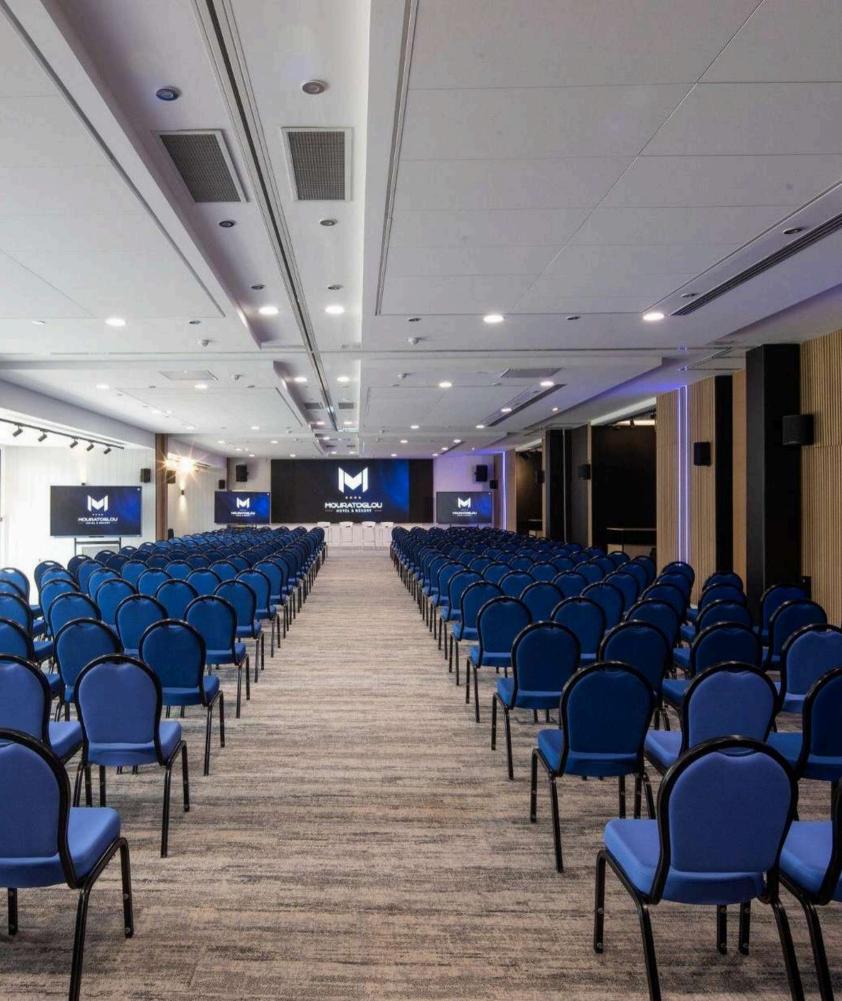

## THE IDEAL ENVIRONMENT FOR YOUR MEETINGS

Completely renovated in 2024, our seminar rooms are designed to meet all your needs. Bathed in natural light and elegantly decorated, they offer an ideal setting for inspiring and productive meetings.

## 740M<sup>2</sup> DEDICATED TO YOUR MEETINGS

Discover the Chelem Room, with 480m<sup>2</sup> of versatile space, and the Players Room with 260m<sup>2</sup>. Fully modular, these spaces allow for the creation of up to 12 breakout rooms.

#### TECHNICAL EQUIPMENT

- A giant LED screen per plenary and a video projector per module
- Multimedia touch screens with whiteboard function
- Interactive and customizable LED lighting system
- Integrated sound system with AirPlay connection and DJ input