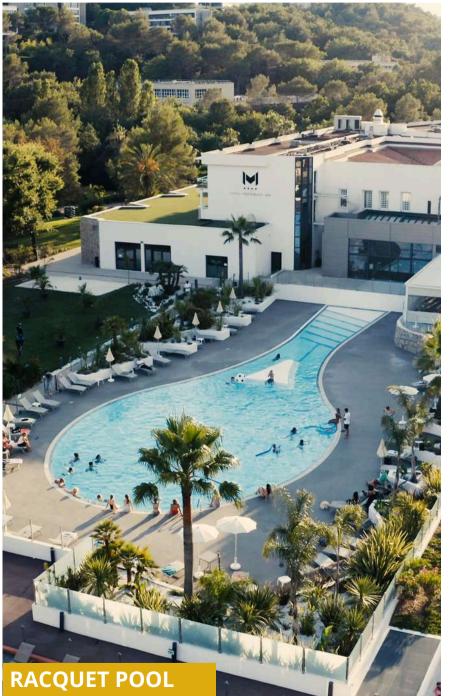

# MBEACH | RACQUET POOL

## RELAXATION AREA OUR POOLS

Take advantage of the hotel's 2 swimming pools to relax, including the famous snowshoe-shaped pool, a true emblem of the Resort.