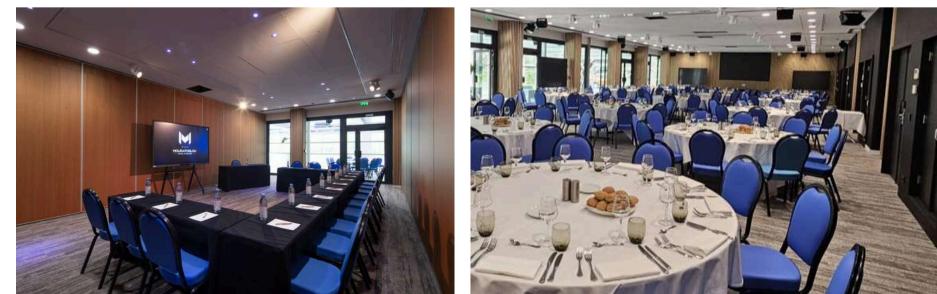

## THE IDEAL ENVIRONMENT FOR YOUR MEETINGS

Completely renovated in 2024, our seminar rooms are designed to meet all your needs. Bathed in natural light and elegantly decorated, they offer an ideal setting for inspiring and productive meetings.

## 740M<sup>2</sup> DEDICATED TO YOUR MEETINGS

Discover the Chelem Room, with 480m<sup>2</sup> of versatile space, and the Players Room with 260m<sup>2</sup>. Fully modular, these spaces allow for the creation of up to 12 breakout rooms.

#### TECHNICAL EQUIPMENT

- A giant LED screen per plenary and a video projector per module
- Multimedia touch screens with whiteboard function
- Interactive and customizable LED lighting system
- Integrated sound system with AirPlay connection and DJ input