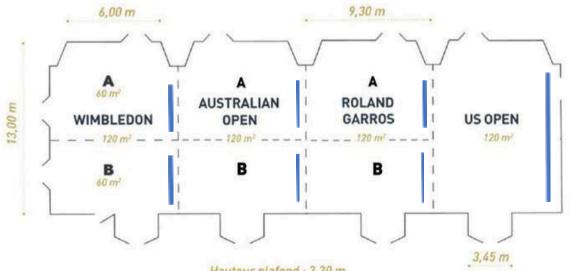

## THE GRAND SLAMS

|      | Â,                | <br>&* %* |     |    |    |     | 2222<br>2222 | 2 No |
|------|-------------------|-----------|-----|----|----|-----|--------------|------|
| .Е   | 120m <sub>2</sub> | 50        | 80  | 30 | 20 | 21  | 50           | 100  |
| ES   | 240m2             | 120       | 200 | 45 | 1  | 63  | 120          | 200  |
| .ES  | 360m <sub>2</sub> | 168       | 330 | 1  | 1  | 119 | 190          | 300  |
| .ES  | 480m <sub>2</sub> | 250       | 400 | 1  | 1  | 154 | 260          | 400  |
| SA/B | 60m2              | 18        | 40  | 16 | 20 | 21  | 30           | 50   |

#### Hauteur plafond : 3,30 m

#### THE FACILITIES

Up to 7 fully modular spaces

#### Size of modules :

60m<sup>2</sup>, 120m<sup>2</sup> and and up to 480m<sup>2</sup> in plenary format

Access to terrace from meeting rooms

|           | Â.                    | <u></u> |     |    |    | 200 A |     | 222 |
|-----------|-----------------------|---------|-----|----|----|-------|-----|-----|
| 1 MODULE  | <br>52m <sub>2</sub>  | 18      | 40  | 16 | 20 | 21    | 30  | 50  |
| 2 MODULES | <br>104m <sub>2</sub> | 48      | 100 | 36 | /  | 56    | 80  | 10  |
| 3 MODULES | <br>156m <sub>2</sub> | 78      | 150 | /  | /  | 84    | 120 | 150 |
| 4 MODULES | <br>208m <sub>2</sub> | 108     | 200 | /  | /  | 126   | 180 | 20  |
| 5 MODULES | <br>260m2             | 138     | 250 | 1  | /  | 147   | 210 | 250 |