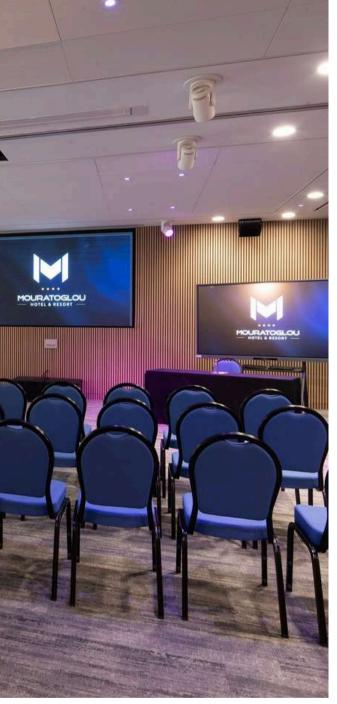

## THE IDEAL ENVIRONMENT FOR YOUR MEETINGS

Completely renovated in 2024, our seminar rooms are designed to meet all your needs. Bathed in natural light and elegantly decorated, they offer an ideal setting for inspiring and productive meetings.

## 740M<sup>2</sup> DEDICATED TO YOUR MEETINGS

Discover the Chelem Room, with 480m<sup>2</sup> of versatile space, and the Players Room with 260m<sup>2</sup>. Fully modular, these spaces allow for the creation of up to 12 breakout rooms.

#### TECHNICAL EQUIPMENT

- A giant LED screen per plenary and a video projector per module
- Multimedia touch screens with whiteboard function
- Interactive and customizable LED lighting system
- Integrated sound system with AirPlay connection and DJ input