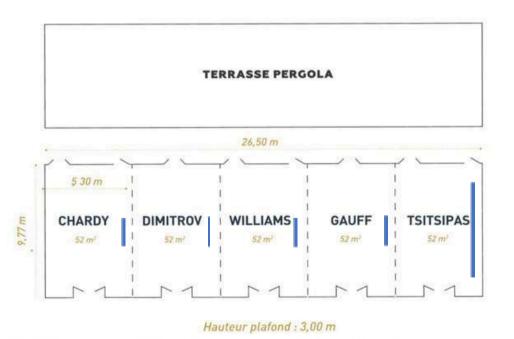

#### Size of modules :

60m<sup>2</sup>, 120m<sup>2</sup> and and up to 480m<sup>2</sup> in plenary format

Access to terrace from meeting rooms

|           | Â.                    | <u></u> |     |    |    | 200 A |     | 222 |
|-----------|-----------------------|---------|-----|----|----|-------|-----|-----|
| 1 MODULE  | <br>52m <sub>2</sub>  | 18      | 40  | 16 | 20 | 21    | 30  | 50  |
| 2 MODULES | <br>104m <sub>2</sub> | 48      | 100 | 36 | /  | 56    | 80  | 10  |
| 3 MODULES | <br>156m <sub>2</sub> | 78      | 150 | /  | /  | 84    | 120 | 150 |
| 4 MODULES | <br>208m <sub>2</sub> | 108     | 200 | /  | /  | 126   | 180 | 20  |
| 5 MODULES | <br>260m2             | 138     | 250 | 1  | /  | 147   | 210 | 250 |

#### THE FACILITIES

Up to 7 fully modular spaces

Module surface area: 52m<sup>2</sup> and up to 260m<sup>2</sup> in plenary format

Access to the pergola from the meeting rooms

\_\_\_\_

**EXTRA FEATURE:** Professional sound and lighting equipment to transform the lounge into a nightclub for your festive evenings.