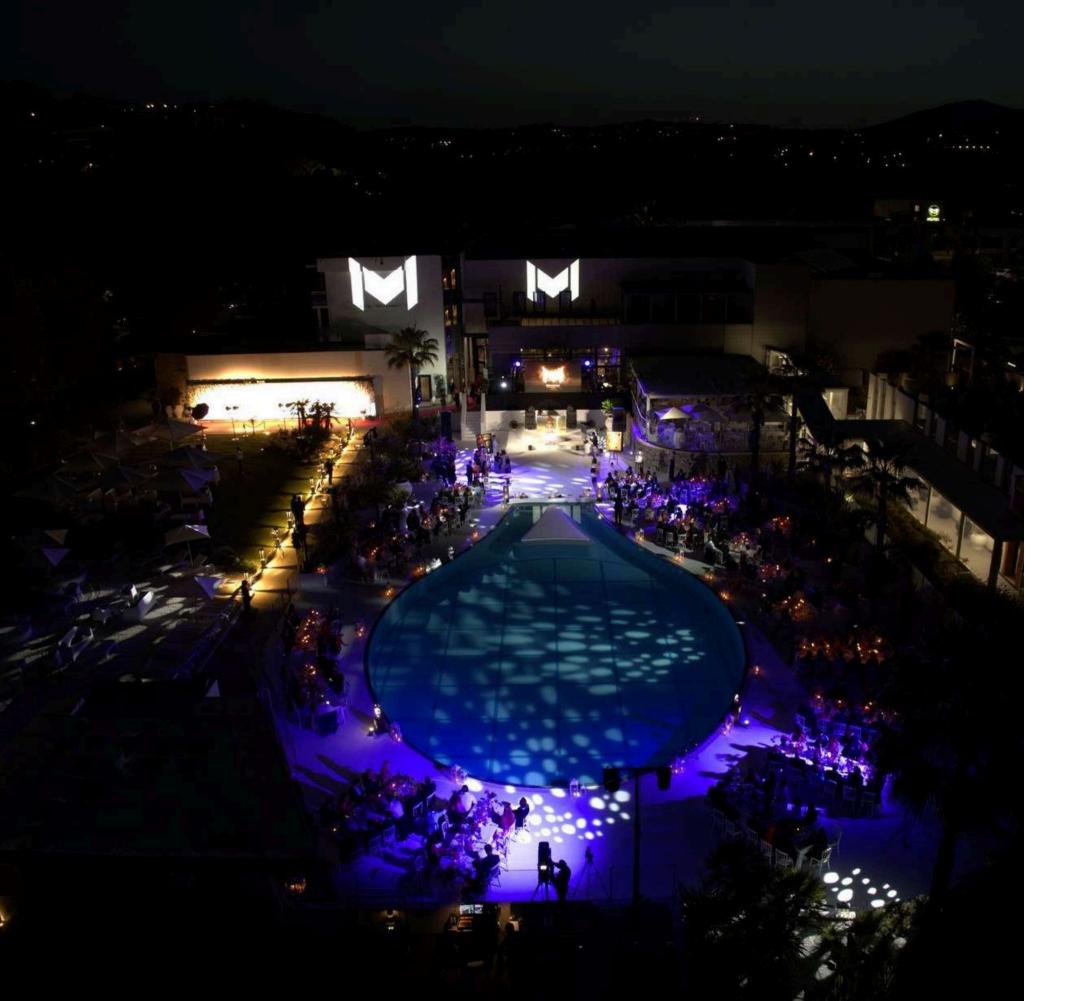

## THE THIRD SET THE FESTIVE EVENING:

Organize the party that everyone will remember, without worrying about the technical details. Dance floor, sound and light effects, DJ plugs... Our professional equipment is at your disposal to keep your guests dancing until the end of the night.