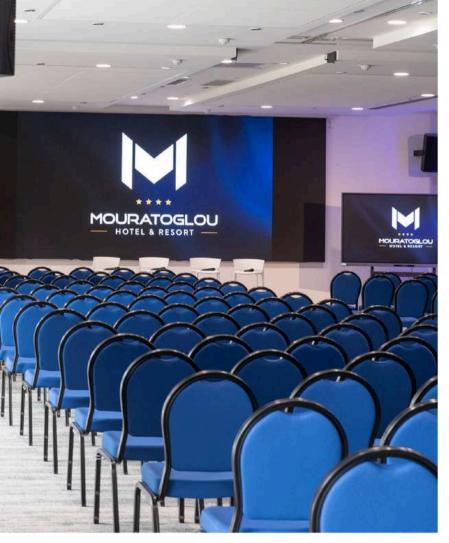

## THE IDEAL ENVIRONMENT FOR YOUR MEETINGS

Completely renovated in 2024, our seminar rooms are designed to meet all your needs. Bathed in natural light and elegantly decorated, they offer an ideal setting for inspiring and productive meetings.

## 740M<sup>2</sup> DEDICATED TO YOUR MEETINGS

Discover the Chelem Room, with 480m<sup>2</sup> of versatile space, and the Players Room with 260m<sup>2</sup>. Fully modular, these spaces allow for the creation of up to 12 breakout rooms.

#### TECHNICAL EQUIPMENT

- A giant LED screen per plenary and a video projector per module
- Multimedia touch screens with whiteboard function
- Interactive and customizable LED lighting system
- Integrated sound system with AirPlay connection and DJ input