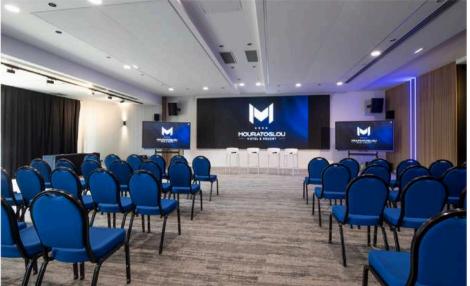

## THE IDEAL ENVIRONMENT FOR YOUR MEETINGS

Completely renovated in 2024, our seminar rooms are designed to meet all your needs. Bathed in natural light and elegantly decorated, they offer an ideal setting for inspiring and productive meetings.

## 740M<sup>2</sup> DEDICATED TO YOUR MEETINGS

Discover the Chelem Room, with 480m<sup>2</sup> of versatile space, and the Players Room with 260m<sup>2</sup>. Fully modular, these spaces allow for the creation of up to 12 breakout rooms.

#### TECHNICAL EQUIPMENT

- A giant LED screen per plenary and a video projector per module
- Multimedia touch screens with whiteboard function
- Interactive and customizable LED lighting system
- Integrated sound system with AirPlay connection and DJ input