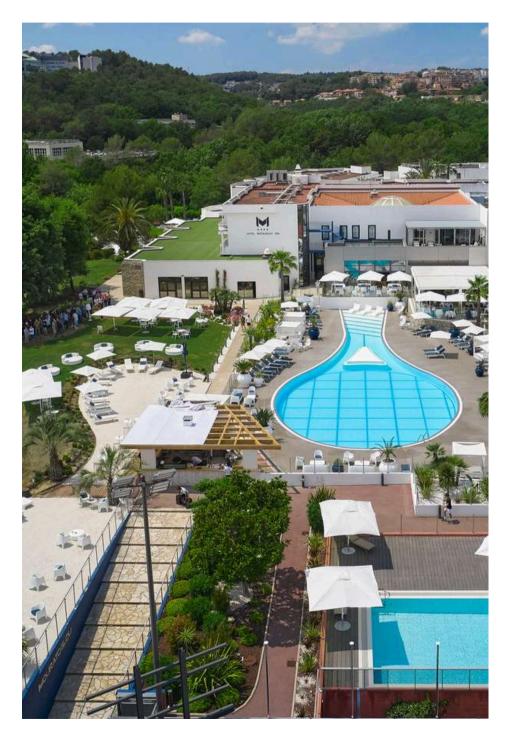

## RELAXATION AREA OUR POOLS

Take advantage of the hotel's 2 swimming pools to relax, including the famous snowshoe-shaped pool, a true emblem of the Resort.

## **FACILITIES**

- 34 tennis courts, 4 padel courts, 2 fitness areas
- 2 heated outdoor pools from April to October
- 1 Spa of 700m<sup>2</sup> and 1 aesthetic center
- 1 medical-sports center with osteopaths and physiotherapists